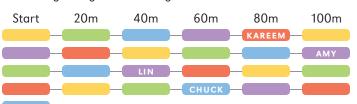

# A Triangle Challenge at Duffy's School

- A Odd. Every triangle in the figure has a duplicate except for 1-2-3.
- **B** We count 55 triangles (and would welcome correction if you find more!)